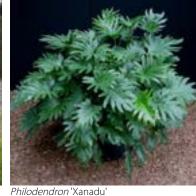

### Tuncurry Manufactured Housing Estate

| Shrubs & Grass |                                     |                                       |          |  |  |  |
|----------------|-------------------------------------|---------------------------------------|----------|--|--|--|
| ID             | Botanical Name                      | Common Name                           | Pot Size |  |  |  |
| ALR            | Alternanthera dentata 'Little Ruby' | Little Ruby Alternanthera             | 150mm    |  |  |  |
| CBJ            | Callistemon viminalis 'Better John' | Weeping Bottlebrush                   | 150mm    |  |  |  |
| CvS            | Callistemon viminalis 'Slim'        | Bottlebrush                           | 200mm    |  |  |  |
| De             | Doryanthes excelsa                  | gymea lily                            | 200mm    |  |  |  |
| Dfm            | Dryopteris filix-mas                | Male fern                             | 150mm    |  |  |  |
| Lh             | Lomandra hystrix                    | Green matrush                         | 150mm    |  |  |  |
| Ll             | Lomandra longifolia                 | Spiny-headed Mat-Rush                 | 150mm    |  |  |  |
| Lml            | Liriope muscari 'Isabella'          | Lilyturf                              | 150mm    |  |  |  |
| LT             | Lomandra 'Tanika'                   | Dwarf Mat Rush                        | 200mm    |  |  |  |
| Px             | Philodendron 'Xanadu'               | Xanadu                                | 200mm    |  |  |  |
| Sr             | Strelitzia Reginae                  | Bird Of Paradise                      | 200mm    |  |  |  |
| VEL            | Viburnum 'Emerald Lustre'           | Viburnum                              | 200mm    |  |  |  |
| Wf'LH'         | Westringia fruticosa 'Low Horizon'  | Coastal Rosemary, coastal westringia  | 200mm    |  |  |  |
| WfZ            | Westringia fruticosa 'Zena'         | Coastal Rosemary                      | 200mm    |  |  |  |
|                |                                     | Groundcovers                          |          |  |  |  |
| ID             | Botanical Name                      | Common Name                           | Pot Size |  |  |  |
| Cg             | Carpobrotus glaucescens             | Coastal Moonflower, Pigface, Iceplant | 150mm    |  |  |  |
| HiAs           | Hibbertia aspera                    | Rough Guinea Flower                   | 150mm    |  |  |  |
| MpY            | Myoporum parvifolium "Yareena"      | Carpet Spreading Myoporum             | 150mm    |  |  |  |
| ViHe           | Viola hederacea                     | Native Violet                         | 150mm    |  |  |  |
|                |                                     | Rain garden                           |          |  |  |  |
| ID             | Botanical Name                      | Common Name                           | Pot Size |  |  |  |