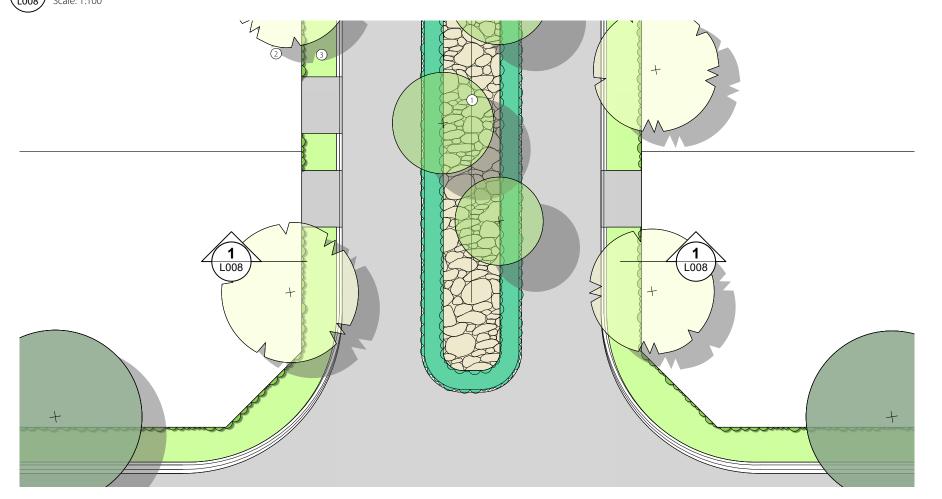

### LANDSCAPE DETAIL PLAN - COLLECTOR ROAD

Tuncurry Manufactured Housing Estate

SECTION - COLLECTOR ROAD
Scale: 1:100

LANDSCAPE DETAIL PLAN - COLLECTOR ROAD

#### COLLECTOR ROAD

- 1. FEATURE ROCK SWALE FOR DRAINAGE
- 2. 1M MASS PLANTING AND SMALL TREES WITHIN LOT BOUNDARY

PRECEDENT - DRY SWALE

MASS PLANTING - SWALE MASS PLANTING - BATTER MASS PLANTING - GENERAL DRY DETENTION BASINS MASS PLANTING - RAIN GARDEN FEATURE ROCK SWALE FOR DRAINAGE

PICKLEBALL COURT SMALL GRAVEL EASEMENT FEATURE ENTRY PATH

SWIMMING POOL DECK

WITHIN THE SITE BOUNDARY TREE PROTECTION ZONE

LIMIT OF WORKS

**Tuncurry Manufactured Housing** 

40-80, and 82 Chapmans Road, Tuncurry NSW 2428

Allam property Group

15036.5 DA L008 J