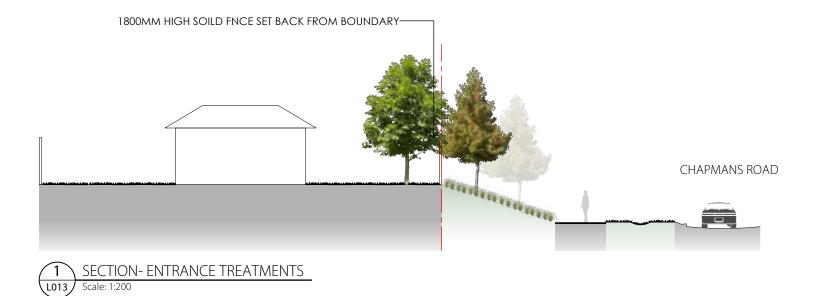

### LANDSCAPE DETAIL PLAN - CHAPMANS ROAD | L013

Tuncurry Manufactured Housing Estate

ARTISTIC IMPRESSION ALONG CHAPMANS ROAD

BROKEN KERB ALONG THE CHAPMANS ROAD
TO PERMIT STORMWATER FLOW TO CENTRAL SWALE

J 5/12/24 FOR APPROVAL

ROJECT:

Tuncurry Manufactured Housing Estate

SITE:

40-80, and 82 Chapmans Road, Tuncurry NSW 2428

Allam property Group

1 1 1 2 1 1 1

DRAWN: