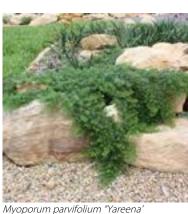

### Tuncurry Manufactured Housing Estate

| Shrubs & Grass |                                     |                                       |          |  |  |  |
|----------------|-------------------------------------|---------------------------------------|----------|--|--|--|
| ID             | Botanical Name                      | Common Name                           | Pot Size |  |  |  |
| ALR            | Alternanthera dentata 'Little Ruby' | Little Ruby Alternanthera             | 150mm    |  |  |  |
| CBJ            | Callistemon viminalis 'Better John' | Weeping Bottlebrush                   | 150mm    |  |  |  |
| CvS            | Callistemon viminalis 'Slim'        | Bottlebrush                           | 200mm    |  |  |  |
| De             | Doryanthes excelsa                  | gymea lily                            | 200mm    |  |  |  |
| Dfm            | Dryopteris filix-mas                | Male fern                             | 150mm    |  |  |  |
| Lh             | Lomandra hystrix                    | Green matrush                         | 150mm    |  |  |  |
| Ll             | Lomandra longifolia                 | Spiny-headed Mat-Rush                 | 150mm    |  |  |  |
| Lml            | Liriope muscari 'Isabella'          | Lilyturf                              | 150mm    |  |  |  |
| LT             | Lomandra 'Tanika'                   | Dwarf Mat Rush                        | 200mm    |  |  |  |
| Px             | Philodendron 'Xanadu'               | Xanadu                                | 200mm    |  |  |  |
| Sr             | Strelitzia Reginae                  | Bird Of Paradise                      | 200mm    |  |  |  |
| VEL            | Viburnum 'Emerald Lustre'           | Viburnum                              | 200mm    |  |  |  |
| Wf'LH'         | Westringia fruticosa 'Low Horizon'  | Coastal Rosemary, coastal westringia  | 200mm    |  |  |  |
| WfZ            | Westringia fruticosa 'Zena'         | Coastal Rosemary                      | 200mm    |  |  |  |
|                |                                     | Groundcovers                          |          |  |  |  |
| ID             | Botanical Name                      | Common Name                           | Pot Size |  |  |  |
| Cg             | Carpobrotus glaucescens             | Coastal Moonflower, Pigface, Iceplant | 150mm    |  |  |  |
| HiAs           | Hibbertia aspera                    | Rough Guinea Flower                   | 150mm    |  |  |  |
| MpY            | Myoporum parvifolium "Yareena"      | Carpet Spreading Myoporum             | 150mm    |  |  |  |
| ViHe           | Viola hederacea                     | Native Violet                         | 150mm    |  |  |  |
|                |                                     | Rain garden                           |          |  |  |  |
| ID             | Botanical Name                      | Common Name                           | Pot Size |  |  |  |