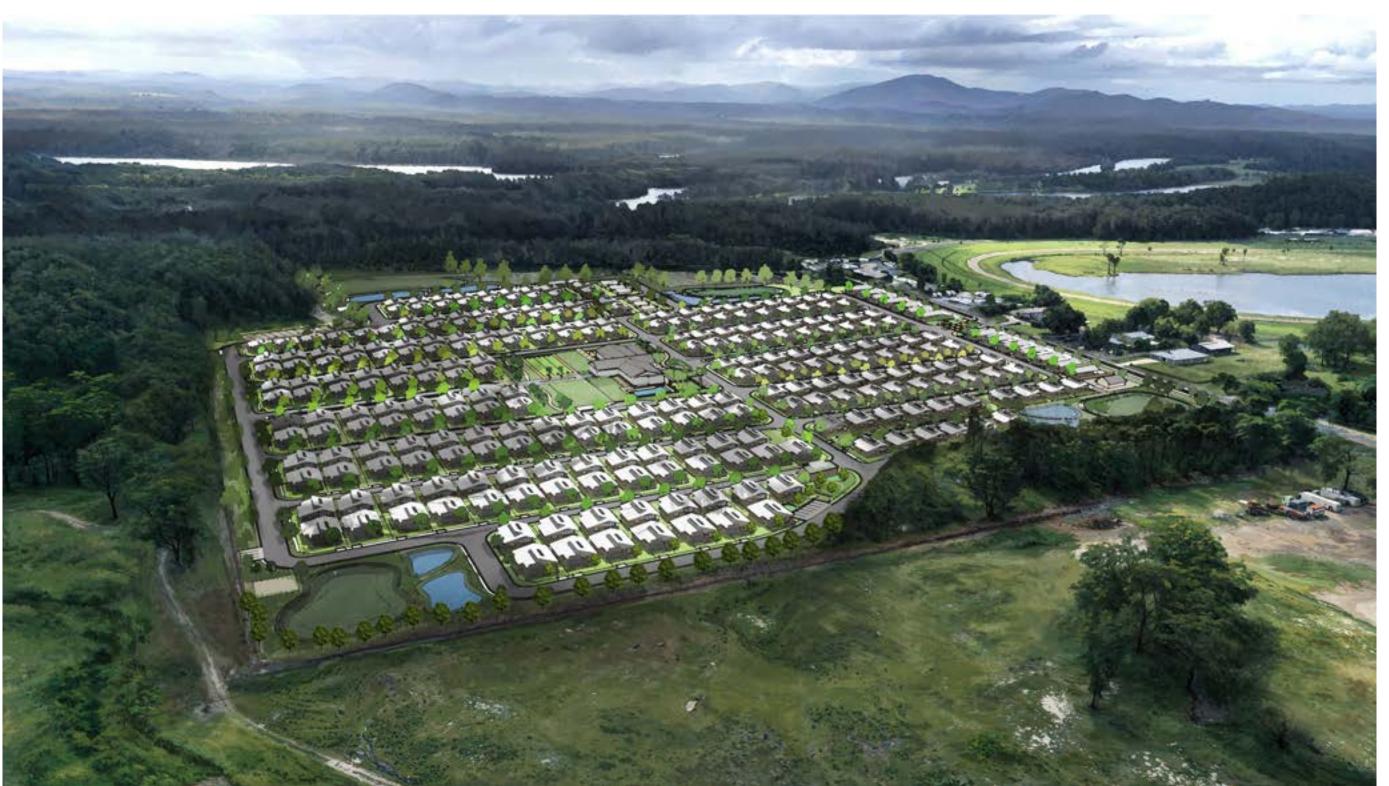

# LANDSCAPE PERSPECTIVE - AERIAL | L015

Tuncurry Manufactured Housing Estate

**Tuncurry Manufactured Housing** 

40-80, and 82 Chapmans Road, Tuncurry NSW 2428

Allam property Group

JOB NUMBER: PHASE: DWG No: REV: **15036.5 DA L015 J** 

AERIAL