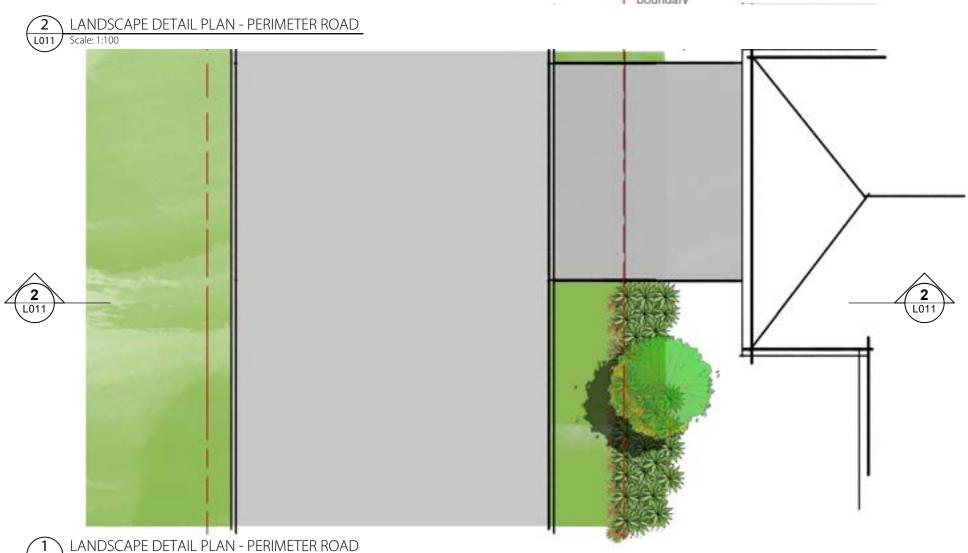

## LANDSCAPE DETAIL PLAN - PERIMETER ROAD | L011

Tuncurry Manufactured Housing Estate

J 5/12/24 FOR APPROV

PROJECT:

Tuncurry Manufactured Housing Estate

SITE:

40-80, and 82 Chapmans Road, Tuncurry NSW 2428

Allam property Group

1 11 3

13030.3-30Herito Tencurry-DA\_+-.vwx

DRAWN:

ZL / SWR 1:100

15036.5 DA L011 J