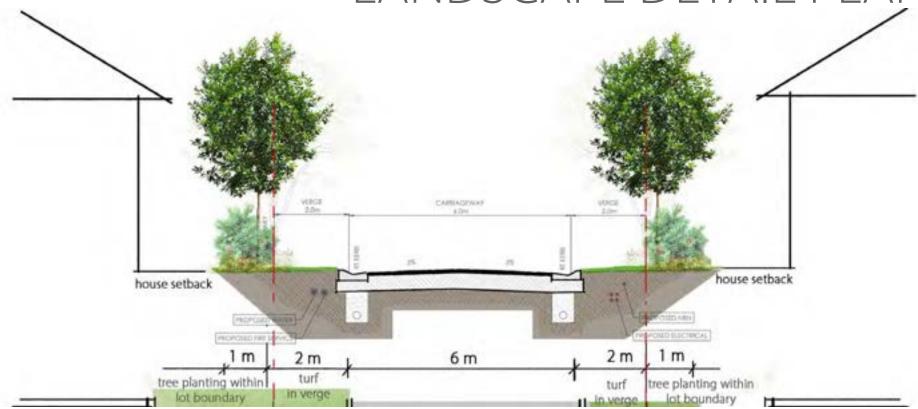

### LANDSCAPE DETAIL PLAN - TYPICAL ROAD | L012

Tuncurry Manufactured Housing Estate

2 SECTION - TYPICAL INTERNAL STREETSCAPE

Scale: 1:100

J 5/12/24 FOR APPROVA

PROJECT:

Tuncurry Manufactured Housing Estate

SITE:

40-80, and 82 Chapmans Road, Tuncurry NSW 2428

CLIENT:

Allam property Group

13030.3-30/rento Tericurry-DA\_++.vwx

DRAWN:

JOB NUMBER: PHASE: DWG No:

15036.5 DA L012 J