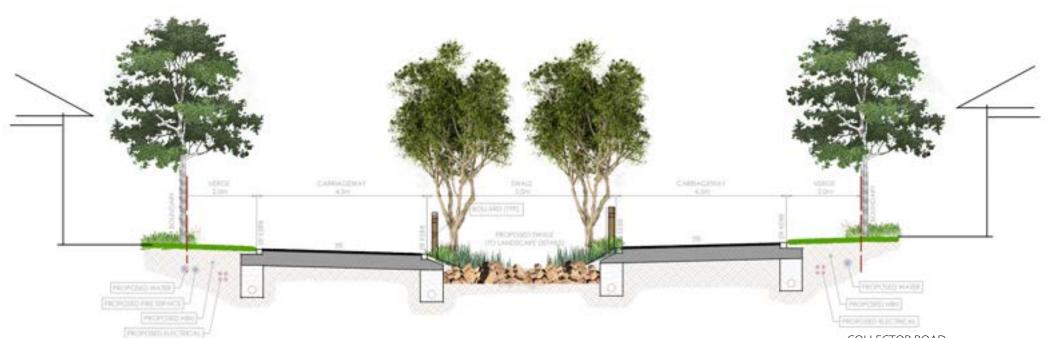

### LANDSCAPE DETAIL PLAN - COLLECTOR ROAD

Tuncurry Manufactured Housing Estate

SECTION - COLLECTOR ROAD
Scale: 1:100

LANDSCAPE DETAIL PLAN - COLLECTOR ROAD

#### COLLECTOR ROAD

- 1. FEATURE ROCK SWALE FOR DRAINAGE
- 2. 1M MASS PLANTING AND SMALL TREES WITHIN LOT BOUNDARY

PRECEDENT - DRY SWALE

MASS PLANTING - SWALE MASS PLANTING - BATTER MASS PLANTING - GENERAL DRY DETENTION BASINS MASS PLANTING - RAIN GARDEN FEATURE ROCK SWALE FOR DRAINAGE