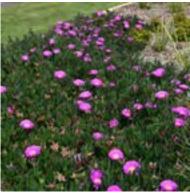

### Tuncurry Manufactured Housing Estate

| Shrubs & Grass |                                     |                                       |          |  |  |  |
|----------------|-------------------------------------|---------------------------------------|----------|--|--|--|
| ID             | Botanical Name                      | Common Name                           | Pot Size |  |  |  |
| ALR            | Alternanthera dentata 'Little Ruby' | Little Ruby Alternanthera             | 150mm    |  |  |  |
| CBJ            | Callistemon viminalis 'Better John' | Weeping Bottlebrush                   | 150mm    |  |  |  |
| CvS            | Callistemon viminalis 'Slim'        | Bottlebrush                           | 200mm    |  |  |  |
| De             | Doryanthes excelsa                  | gymea lily                            | 200mm    |  |  |  |
| Dfm            | Dryopteris filix-mas                | Male fern                             | 150mm    |  |  |  |
| Lh             | Lomandra hystrix                    | Green matrush                         | 150mm    |  |  |  |
| Ll             | Lomandra longifolia                 | Spiny-headed Mat-Rush                 | 150mm    |  |  |  |
| Lml            | Liriope muscari 'Isabella'          | Lilyturf                              | 150mm    |  |  |  |
| LT             | Lomandra 'Tanika'                   | Dwarf Mat Rush                        | 200mm    |  |  |  |
| Px             | Philodendron 'Xanadu'               | Xanadu                                | 200mm    |  |  |  |
| Sr             | Strelitzia Reginae                  | Bird Of Paradise                      | 200mm    |  |  |  |
| VEL            | Viburnum 'Emerald Lustre'           | Viburnum                              | 200mm    |  |  |  |
| Wf'LH'         | Westringia fruticosa 'Low Horizon'  | Coastal Rosemary, coastal westringia  | 200mm    |  |  |  |
| WfZ            | Westringia fruticosa 'Zena'         | Coastal Rosemary                      | 200mm    |  |  |  |
|                |                                     | Groundcovers                          |          |  |  |  |
| ID             | Botanical Name                      | Common Name                           | Pot Size |  |  |  |
| Cg             | Carpobrotus glaucescens             | Coastal Moonflower, Pigface, Iceplant | 150mm    |  |  |  |
| HiAs           | Hibbertia aspera                    | Rough Guinea Flower                   | 150mm    |  |  |  |
| MpY            | Myoporum parvifolium "Yareena"      | Carpet Spreading Myoporum             | 150mm    |  |  |  |
| ViHe           | Viola hederacea                     | Native Violet                         | 150mm    |  |  |  |
|                |                                     | Rain garden                           |          |  |  |  |
| ID             | Botanical Name                      | Common Name                           | Pot Size |  |  |  |