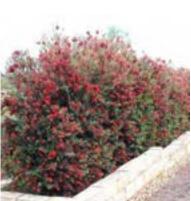

# PLANT PALETTE - MASS PLANTING 1 | L018

#### **Shrubs & Grass**

Tuncurry Manufactured Housing Estate

PLANT SCHEDULE - MASS PLATING

Callistemon viminalis 'Slim'

Viburnum 'Emerald Lustre'

**Tuncurry Manufactured Housing** Estate

40-80, and 82 Chapmans Road, Tuncurry NSW 2428

### Tuncurry Manufactured Housing Estate

| Shrubs & Grass |                                     |                                       |          |  |  |  |
|----------------|-------------------------------------|---------------------------------------|----------|--|--|--|
| ID             | Botanical Name                      | Common Name                           | Pot Size |  |  |  |
| ALR            | Alternanthera dentata 'Little Ruby' | Little Ruby Alternanthera             | 150mm    |  |  |  |
| CBJ            | Callistemon viminalis 'Better John' | Weeping Bottlebrush                   | 150mm    |  |  |  |
| CvS            | Callistemon viminalis 'Slim'        | Bottlebrush                           | 200mm    |  |  |  |
| De             | Doryanthes excelsa                  | gymea lily                            | 200mm    |  |  |  |
| Dfm            | Dryopteris filix-mas                | Male fern                             | 150mm    |  |  |  |
| Lh             | Lomandra hystrix                    | Green matrush                         | 150mm    |  |  |  |
| Ll             | Lomandra longifolia                 | Spiny-headed Mat-Rush                 | 150mm    |  |  |  |
| Lml            | Liriope muscari 'Isabella'          | Lilyturf                              | 150mm    |  |  |  |
| LT             | Lomandra 'Tanika'                   | Dwarf Mat Rush                        | 200mm    |  |  |  |
| Px             | Philodendron 'Xanadu'               | Xanadu                                | 200mm    |  |  |  |
| Sr             | Strelitzia Reginae                  | Bird Of Paradise                      | 200mm    |  |  |  |
| VEL            | Viburnum 'Emerald Lustre'           | Viburnum                              | 200mm    |  |  |  |
| Wf'LH'         | Westringia fruticosa 'Low Horizon'  | Coastal Rosemary, coastal westringia  | 200mm    |  |  |  |
| WfZ            | Westringia fruticosa 'Zena'         | Coastal Rosemary                      | 200mm    |  |  |  |
|                |                                     | Groundcovers                          |          |  |  |  |
| ID             | Botanical Name                      | Common Name                           | Pot Size |  |  |  |
| Cg             | Carpobrotus glaucescens             | Coastal Moonflower, Pigface, Iceplant | 150mm    |  |  |  |
| HiAs           | Hibbertia aspera                    | Rough Guinea Flower                   | 150mm    |  |  |  |
| MpY            | Myoporum parvifolium "Yareena"      | Carpet Spreading Myoporum             | 150mm    |  |  |  |
| ViHe           | Viola hederacea                     | Native Violet                         | 150mm    |  |  |  |
|                |                                     | Rain garden                           |          |  |  |  |
| ID             | Botanical Name                      | Common Name                           | Pot Size |  |  |  |