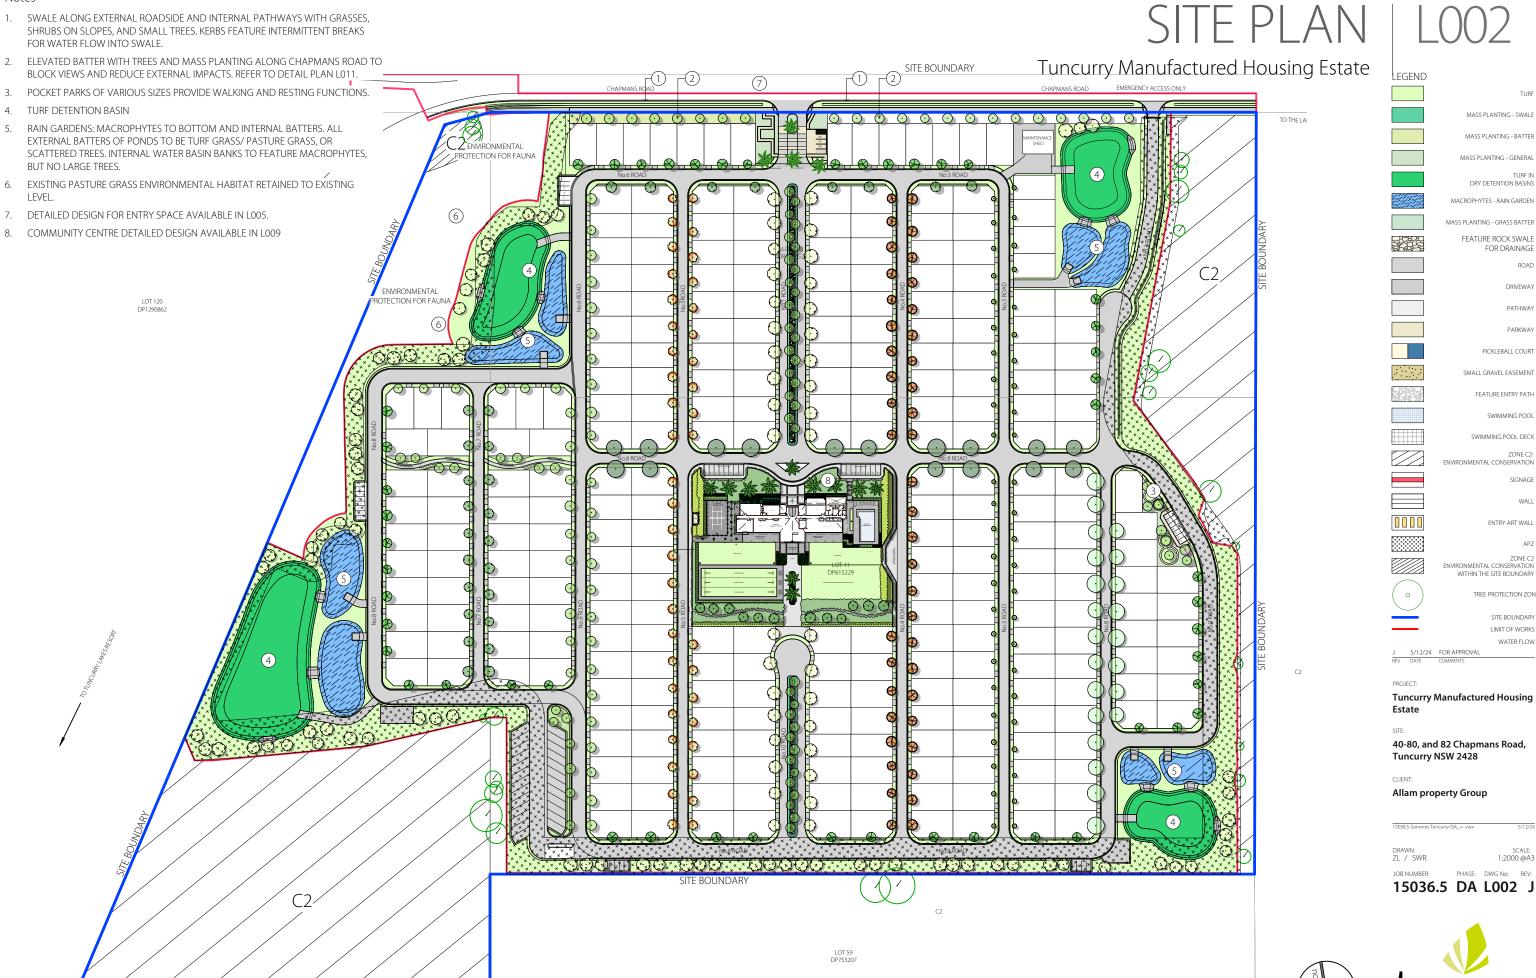

### LANDSCAPE PLAN MASS PLANTING AND TREES IN THE FRONT SETBACK CREATE A LUSH, GREEN BUFFER, ENHANCING PRIVACY AND VISUAL APPEAL WHILE SOFTENING THE STREETSCAPE. Tuncurry Manufactured Housing Estate SITE BOUNDARY TO THE LAI MASS PLANTING - SWALE MASS PLANTING - BATTER MASS PLANTING - GENERAL MASS PLANTING - GARDEN DRY DETENTION BASINS MASS PLANTING - RAIN GARDEN FEATURE ROCK SWALE ENVIRONMENTAL DTECTION FOR FAUNA SMALL GRAVEL EASEMENT FEATURE ENTRY PATH SWIMMING POOL DECK 000 ENVIRONMENTAL CONSERVATION WITHIN THE SITE BOUNDARY TREE PROTECTION ZONE J 5/12/24 FOR APPROVAL PROJECT: **Tuncurry Manufactured Housing** Estate 40-80, and 82 Chapmans Road, Tuncurry NSW 2428 CLIENT: Allam property Group SITE BOUNDARY SITE PLAN

FOR DRAINAGE

DRIVEWAY

PATHWAY

SIGNAGE

ENTRY ART WALL

SITE BOUNDARY

LIMIT OF WORKS WATER FLOW

PICKLEBALL COURT

SCALE: 1:2000 @A3

15036.5 DA L004 J