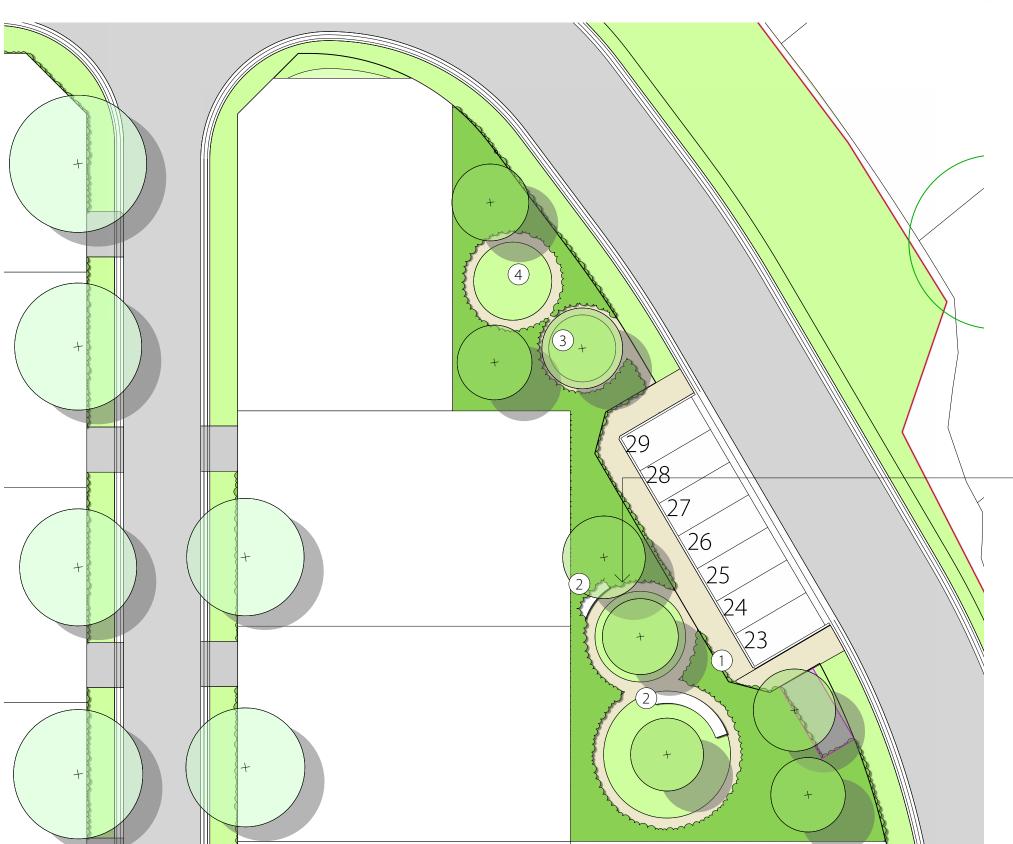

### LANDSCAPE DETAIL PLAN - ENTRY AREA

### Tuncurry Manufactured Housing Estate

#### Entry Area

- SWALE ALONG EXTERNAL ROADSIDE AND INTERNAL PATHWAYS WITH GRASSES, SHRUBS ON SLOPES, AND SMALL TREES. KERBS FEATURE INTERMITTENT BREAKS FOR WATER FLOW INTO SWALE.
- THE PEDESTRIAN PATH IS LOCATED BETWEEN THE SWALE AND LANDSCAPE BATTER, DESIGNED TO MEET BOTH PEDESTRIAN ACCESSIBILITY AND COUNCIL REQUIREMENTS.
- 3. THE LANDSCAPE BATTER PROVIDES PRIVACY FOR THE COMMUNITY WHILE MINIMIZING IMPACTS ON THE STREET AND NEIGHBORING PROPERTIES. REFER TO DRAWINGS L013 AND L014 FOR DETAILS.
- 4. THE LANDSCAPE FEATURE WALL PARTIALLY SCREENS VIEWS, PROVIDING BOTH PRIVACY AND AESTHETIC APPEAL.
- 5. ENTRY PLANTINGS INCLUDE DISTINCTIVE SHRUBS UNDER 1M AND GROUNDCOVERS, ENHANCING THE STREETSCAPE APPEAL.
- 6. THE CENTRAL ENTRY PLANTER FEATURES 1-2M MEDIUM-SIZED SHRUBS, PROVIDING BOTH PRIVACY AND AESTHETIC VALUE. THESE SHRUBS ARE ALSO STRATEGICALLY PLACED TO SCREEN EXITING CAR HEADLIGHTS.
- 7. THE PEDESTRIAN RAMP MAINTAINS A MINIMUM SLOPE OF 1:14, ENSURING ACCESSIBILITY FOR ALL USERS
- 8. SUB-1M PLANTINGS FLANK THE ENTRY FEATURE WALL ON BOTH SIDES, COMPLEMENTING THE LOGO TO CREATE A DISTINCTIVE ENTRY DISPLAY.
- STRIPED COLORED CONCRETE ADDS VARIATION TO THE ENTRY SPACE, ENHANCING SPATIAL DEPTH WHILE SEAMLESSLY CONNECTING TO THE PEDESTRIAN RAMP.
- 10. FOUR VISITOR PARKING SPACES UTILIZE THE SAME COLORED CONCRETE, CREATING A COHESIVE DESIGN WITH THE ENTRY SPACE.
- 11. LARGE SHRUBS ON ONE SIDE ARE PLANTED IN GRADUALLY INCREASING HEIGHTS, PROVIDING PRIVACY AND MINIMIZING IMPACT ON NEW RESIDENTS.
- 12. LARGE SHRUBS ON ONE SIDE ARE PLANTED 3 METER HEIGHTS, PROVIDING PRIVACY AND MINIMIZING IMPACT ON NEW RESIDENTS.
- 13. THE SECOND LAYER FEATURE WALL, COMBINED WITH TWO SLIDING LANDSCAPE FEATURE GATES, CREATES A BEAUTIFUL ENTRYWAY THAT HARMONIZES WITH THE ENTIRE SPACE. THE FENCE HAS A SOLID BACKING TO BLOCK INTERNAL CAR HEADLIGHTS AND ENSURE PRIVACY.
- 14. THE PEDESTRIAN ENTRANCE FEATURES A SWING GATE MATCHING THE DESIGN OF THE VEHICULAR SLIDING GATE, CREATING A UNIFIED ENTRY EXPERIENCE.