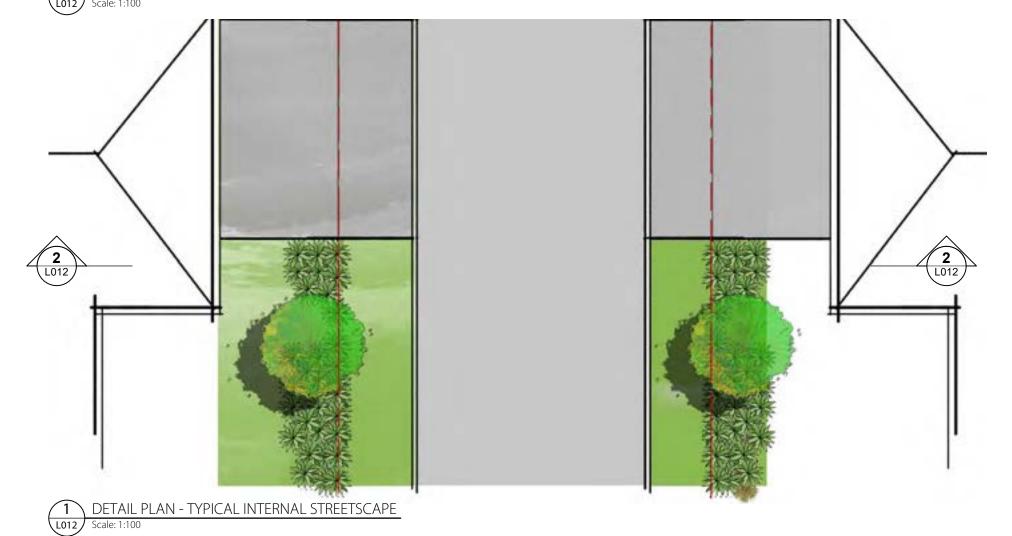

### LANDSCAPE DETAIL PLAN - TYPICAL ROAD | L012

Tuncurry Manufactured Housing Estate

2 SECTION - TYPICAL INTERNAL STREETSCAPE

Scale: 1:100

J 5/12/24 FOR APPROVA

PROJECT:

Tuncurry Manufactured Housing Estate

SITE:

40-80, and 82 Chapmans Road, Tuncurry NSW 2428

CLIENT:

Allam property Group

13030.3-30/rento Tericurry-DA\_++.vwx

DRAWN:

JOB NUMBER: PHASE: DWG No:

15036.5 DA L012 J