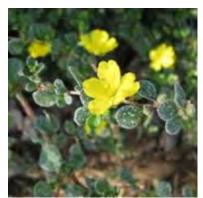

### Tuncurry Manufactured Housing Estate

| Shrubs & Grass |                                     |                                       |          |  |  |  |
|----------------|-------------------------------------|---------------------------------------|----------|--|--|--|
| ID             | Botanical Name                      | Common Name                           | Pot Size |  |  |  |
| ALR            | Alternanthera dentata 'Little Ruby' | Little Ruby Alternanthera             | 150mm    |  |  |  |
| CBJ            | Callistemon viminalis 'Better John' | Weeping Bottlebrush                   | 150mm    |  |  |  |
| CvS            | Callistemon viminalis 'Slim'        | Bottlebrush                           | 200mm    |  |  |  |
| De             | Doryanthes excelsa                  | gymea lily                            | 200mm    |  |  |  |
| Dfm            | Dryopteris filix-mas                | Male fern                             | 150mm    |  |  |  |
| Lh             | Lomandra hystrix                    | Green matrush                         | 150mm    |  |  |  |
| Ll             | Lomandra longifolia                 | Spiny-headed Mat-Rush                 | 150mm    |  |  |  |
| Lml            | Liriope muscari 'Isabella'          | Lilyturf                              | 150mm    |  |  |  |
| LT             | Lomandra 'Tanika'                   | Dwarf Mat Rush                        | 200mm    |  |  |  |
| Px             | Philodendron 'Xanadu'               | Xanadu                                | 200mm    |  |  |  |
| Sr             | Strelitzia Reginae                  | Bird Of Paradise                      | 200mm    |  |  |  |
| VEL            | Viburnum 'Emerald Lustre'           | Viburnum                              | 200mm    |  |  |  |
| Wf'LH'         | Westringia fruticosa 'Low Horizon'  | Coastal Rosemary, coastal westringia  | 200mm    |  |  |  |
| WfZ            | Westringia fruticosa 'Zena'         | Coastal Rosemary                      | 200mm    |  |  |  |
|                |                                     | Groundcovers                          |          |  |  |  |
| ID             | Botanical Name                      | Common Name                           | Pot Size |  |  |  |
| Cg             | Carpobrotus glaucescens             | Coastal Moonflower, Pigface, Iceplant | 150mm    |  |  |  |
| HiAs           | Hibbertia aspera                    | Rough Guinea Flower                   | 150mm    |  |  |  |
| MpY            | Myoporum parvifolium "Yareena"      | Carpet Spreading Myoporum             | 150mm    |  |  |  |
| ViHe           | Viola hederacea                     | Native Violet                         | 150mm    |  |  |  |
|                |                                     | Rain garden                           |          |  |  |  |
| ID             | Botanical Name                      | Common Name                           | Pot Size |  |  |  |