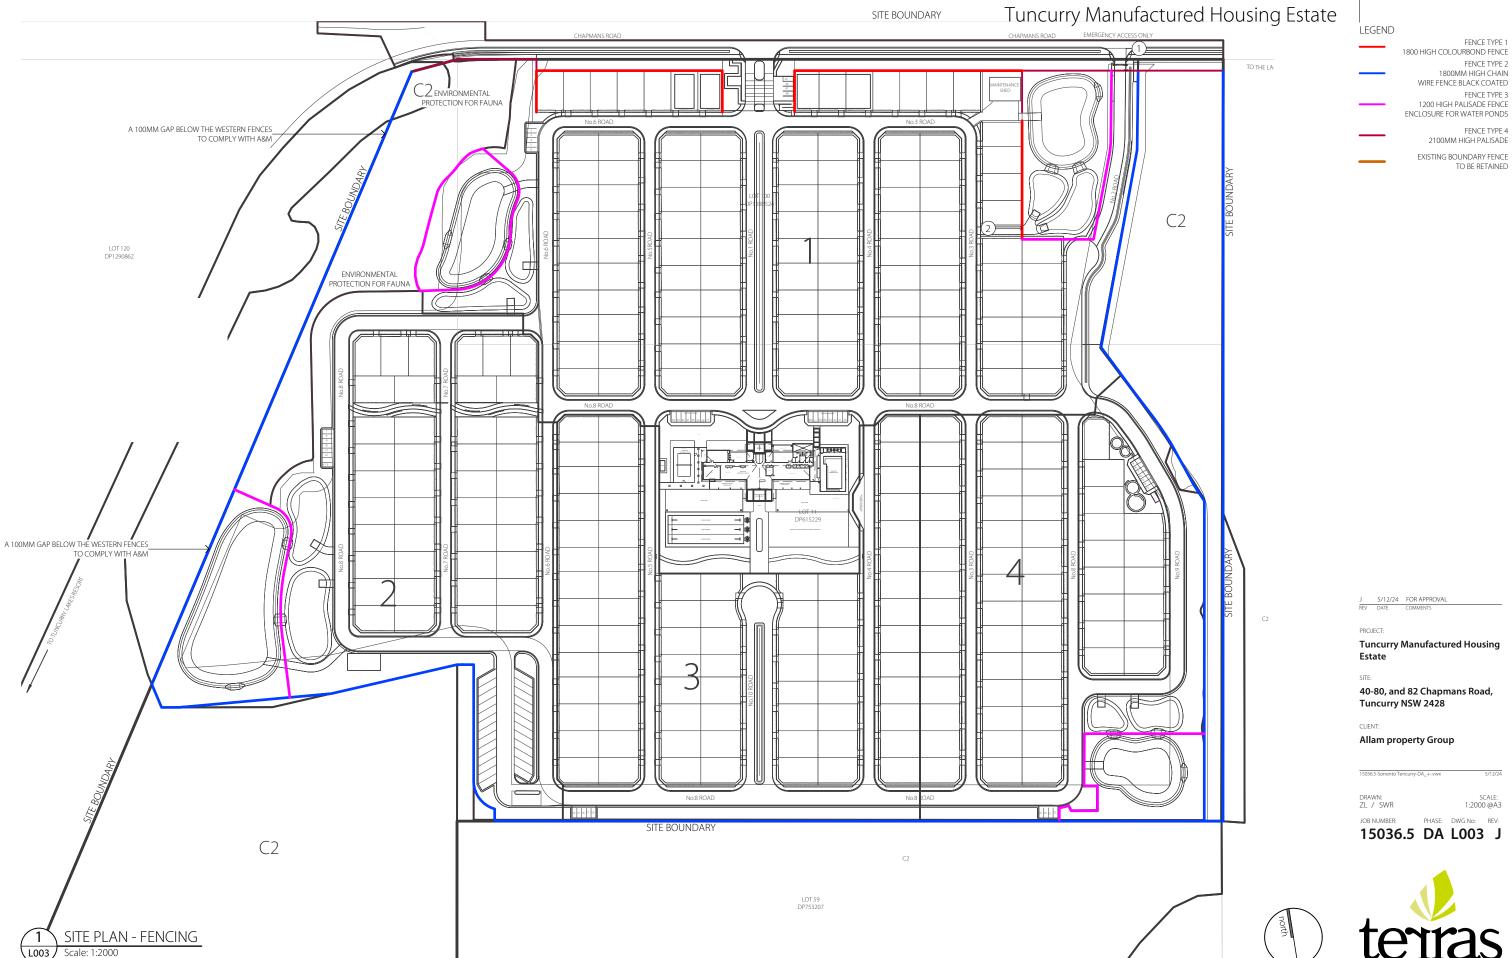

PE PERSPECTIVE - AERIAL             | J        | 5/12/24   |
| 15036.5        | SD LO | 016 | STREET TREES ARRANGEMENT PLAN              | J        | 5/12/24   |
| 15036.5        | SD LO | 017 | PLANT PALETTE - TREES                      | J        | 5/12/24   |
| 15036.5        | SD LO | 018 | PLANT PALETTE - MASS PLANTING 1            | J        | 5/12/24   |
| 15036.5        | SD LO | 019 | PLANT PALETTE - MASS PLANTING 2            | J        | 5/12/24   |
| 15036.5        | SD I  | 120 | MATERIAL PALETTE                           | J        | 5/12/24   |

### landscape documentation

Tuncurry Manufactured Housing Estate

Allam property Group

40-80, and 82 Chapmans Road, Tuncurry NSW 2428





#### Notes



SWIMMING POOL DECK

LIMIT OF WORKS



TERRAS.COM.AU

### SITE PLAN - FENCING



**Tuncurry Manufactured Housing** 



TERRAS.COM.AU

### LANDSCAPE PLAN MASS PLANTING AND TREES IN THE FRONT SETBACK CREATE A LUSH, GREEN BUFFER, ENHANCING PRIVACY AND VISUAL APPEAL WHILE SOFTENING THE STREETSCAPE. Tuncurry Manufactured Housing Estate SITE BOUNDARY TO THE LAI MASS PLANTING - SWALE MASS PLANTING - BATTER MASS PLANTING - GENERAL MASS PLANTING - GARDEN DRY DETENTION BASINS MASS PLANTING - RAIN GARDEN FEATURE ROCK SWALE ENVIRONMENTAL DTECTION FOR FAUNA SMALL GRAVEL EASEMENT FEATURE ENTRY PATH SWIMMING POOL DECK 000 ENVIRONMENTAL CONSERVATION WITHIN THE SITE BOUNDARY TREE PROTECTION ZONE J 5/12/24 FOR APPROVAL PROJECT: **Tuncurry Manufactured Housing** Estate 40-80, and 82 Chapmans Road, Tuncurry NSW 2428 CLIENT: Allam property Group SITE BOUNDARY SITE PLAN

FOR DRAINAGE

DRI