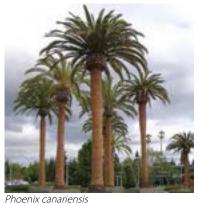

White Cedar

Canary Island Date Palm

Water Gum

Waterhousea

Pot Size

75lt

75lt

75lt

Phoenix canariensis

Tristaniopsis laurina 'Luscious' WfGA Waterhousea floribunda 'Green Avenue'

Cupaniopsis anacardioides Elaeocarpus eumundi

Banksia integrifolia

Glochidion ferdinandi Hymenosporum flavum