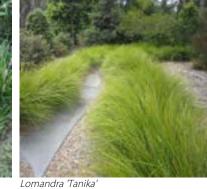

### Tuncurry Manufactured Housing Estate

| Shrubs & Grass |                                     |                                       |          |  |  |  |
|----------------|-------------------------------------|---------------------------------------|----------|--|--|--|
| ID             | Botanical Name                      | Common Name                           | Pot Size |  |  |  |
| ALR            | Alternanthera dentata 'Little Ruby' | Little Ruby Alternanthera             | 150mm    |  |  |  |
| CBJ            | Callistemon viminalis 'Better John' | Weeping Bottlebrush                   | 150mm    |  |  |  |
| CvS            | Callistemon viminalis 'Slim'        | Bottlebrush                           | 200mm    |  |  |  |
| De             | Doryanthes excelsa                  | gymea lily                            | 200mm    |  |  |  |
| Dfm            | Dryopteris filix-mas                | Male fern                             | 150mm    |  |  |  |
| Lh             | Lomandra hystrix                    | Green matrush                         | 150mm    |  |  |  |
| Ll             | Lomandra longifolia                 | Spiny-headed Mat-Rush                 | 150mm    |  |  |  |
| Lml            | Liriope muscari 'Isabella'          | Lilyturf                              | 150mm    |  |  |  |
| LT             | Lomandra 'Tanika'                   | Dwarf Mat Rush                        | 200mm    |  |  |  |
| Px             | Philodendron 'Xanadu'               | Xanadu                                | 200mm    |  |  |  |
| Sr             | Strelitzia Reginae                  | Bird Of Paradise                      | 200mm    |  |  |  |
| VEL            | Viburnum 'Emerald Lustre'           | Viburnum                              | 200mm    |  |  |  |
| Wf'LH'         | Westringia fruticosa 'Low Horizon'  | Coastal Rosemary, coastal westringia  | 200mm    |  |  |  |
| WfZ            | Westringia fruticosa 'Zena'         | Coastal Rosemary                      | 200mm    |  |  |  |
|                |                                     | Groundcovers                          |          |  |  |  |
| ID             | Botanical Name                      | Common Name                           | Pot Size |  |  |  |
| Cg             | Carpobrotus glaucescens             | Coastal Moonflower, Pigface, Iceplant | 150mm    |  |  |  |
| HiAs           | Hibbertia aspera                    | Rough Guinea Flower                   | 150mm    |  |  |  |
| MpY            | Myoporum parvifolium "Yareena"      | Carpet Spreading Myoporum             | 150mm    |  |  |  |
| ViHe           | Viola hederacea                     | Native Violet                         | 150mm    |  |  |  |
|                |                                     | Rain garden                           |          |  |  |  |
| ID             | Botanical Name                      | Common Name                           | Pot Size |  |  |  |