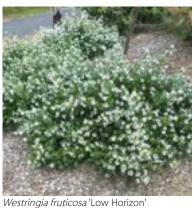

### Tuncurry Manufactured Housing Estate

| Shrubs & Grass |                                     |                                       |          |  |  |  |
|----------------|-------------------------------------|---------------------------------------|----------|--|--|--|
| ID             | Botanical Name                      | Common Name                           | Pot Size |  |  |  |
| ALR            | Alternanthera dentata 'Little Ruby' | Little Ruby Alternanthera             | 150mm    |  |  |  |
| CBJ            | Callistemon viminalis 'Better John' | Weeping Bottlebrush                   | 150mm    |  |  |  |
| CvS            | Callistemon viminalis 'Slim'        | Bottlebrush                           | 200mm    |  |  |  |
| De             | Doryanthes excelsa                  | gymea lily                            | 200mm    |  |  |  |
| Dfm            | Dryopteris filix-mas                | Male fern                             | 150mm    |  |  |  |
| Lh             | Lomandra hystrix                    | Green matrush                         | 150mm    |  |  |  |
| Ll             | Lomandra longifolia                 | Spiny-headed Mat-Rush                 | 150mm    |  |  |  |
| Lml            | Liriope muscari 'Isabella'          | Lilyturf                              | 150mm    |  |  |  |
| LT             | Lomandra 'Tanika'                   | Dwarf Mat Rush                        | 200mm    |  |  |  |
| Px             | Philodendron 'Xanadu'               | Xanadu                                | 200mm    |  |  |  |
| Sr             | Strelitzia Reginae                  | Bird Of Paradise                      | 200mm    |  |  |  |
| VEL            | Viburnum 'Emerald Lustre'           | Viburnum                              | 200mm    |  |  |  |
| Wf'LH'         | Westringia fruticosa 'Low Horizon'  | Coastal Rosemary, coastal westringia  | 200mm    |  |  |  |
| WfZ            | Westringia fruticosa 'Zena'         | Coastal Rosemary                      | 200mm    |  |  |  |
|                |                                     | Groundcovers                          |          |  |  |  |
| ID             | Botanical Name                      | Common Name                           | Pot Size |  |  |  |
| Cg             | Carpobrotus glaucescens             | Coastal Moonflower, Pigface, Iceplant | 150mm    |  |  |  |
| HiAs           | Hibbertia aspera                    | Rough Guinea Flower                   | 150mm    |  |  |  |
| MpY            | Myoporum parvifolium "Yareena"      | Carpet Spreading Myoporum             | 150mm    |  |  |  |
| ViHe           | Viola hederacea                     | Native Violet                         | 150mm    |  |  |  |
|                |                                     | Rain garden                           |          |  |  |  |
| ID             | Botanical Name                      | Common Name                           | Pot Size |  |  |  |