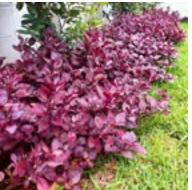

# PLANT PALETTE - MASS PLANTING 1 | L018

#### **Shrubs & Grass**

Tuncurry Manufactured Housing Estate

PLANT SCHEDULE - MASS PLATING

Callistemon viminalis 'Slim'

Viburnum 'Emerald Lustre'

**Tuncurry Manufactured Housing** Estate

40-80, and 82 Chapmans Road, Tuncurry NSW 2428

### Tuncurry Manufactured Housing Estate

| Shrubs & Grass |                                     |                                       |          |  |  |  |
|----------------|-------------------------------------|---------------------------------------|----------|--|--|--|
| ID             | Botanical Name                      | Common Name                           | Pot Size |  |  |  |
| ALR            | Alternanthera dentata 'Little Ruby' | Little Ruby Alternanthera             | 150mm    |  |  |  |
| CBJ            | Callistemon viminalis 'Better John' | Weeping Bottlebrush                   | 150mm    |  |  |  |
| CvS            | Callistemon viminalis 'Slim'        | Bottlebrush                           | 200mm    |  |  |  |
| De             | Doryanthes excelsa                  | gymea lily                            | 200mm    |  |  |  |
| Dfm            | Dryopteris filix-mas                | Male fern                             | 150mm    |  |  |  |
| Lh             | Lomandra hystrix                    | Green matrush                         | 150mm    |  |  |  |
| Ll             | Lomandra longifolia                 | Spiny-headed Mat-Rush                 | 150mm    |  |  |  |
| Lml            | Liriope muscari 'Isabella'          | Lilyturf                              | 150mm    |  |  |  |
| LT             | Lomandra 'Tanika'                   | Dwarf Mat Rush                        | 200mm    |  |  |  |
| Px             | Philodendron 'Xanadu'               | Xanadu                                | 200mm    |  |  |  |
| Sr             | Strelitzia Reginae                  | Bird Of Paradise                      | 200mm    |  |  |  |
| VEL            | Viburnum 'Emerald Lustre'           | Viburnum                              | 200mm    |  |  |  |
| Wf'LH'         | Westringia fruticosa 'Low Horizon'  | Coastal Rosemary, coastal westringia  | 200mm    |  |  |  |
| WfZ            | Westringia fruticosa 'Zena'         | Coastal Rosemary                      | 200mm    |  |  |  |
|                |                                     | Groundcovers                          |          |  |  |  |
| ID             | Botanical Name                      | Common Name                           | Pot Size |  |  |  |
| Cg             | Carpobrotus glaucescens             | Coastal Moonflower, Pigface, Iceplant | 150mm    |  |  |  |
| HiAs           | Hibbertia aspera                    | Rough Guinea Flower                   | 150mm    |  |  |  |
| MpY            | Myoporum parvifolium "Yareena"      | Carpet Spreading Myoporum             | 150mm    |  |  |  |
| ViHe           | Viola hederacea                     | Native Violet                         | 150mm    |  |  |  |
|                |                                     | Rain garden                           |          |  |  |  |
| ID             | Botanical Name                      | Common Name                           | Pot Size |  |  |  |