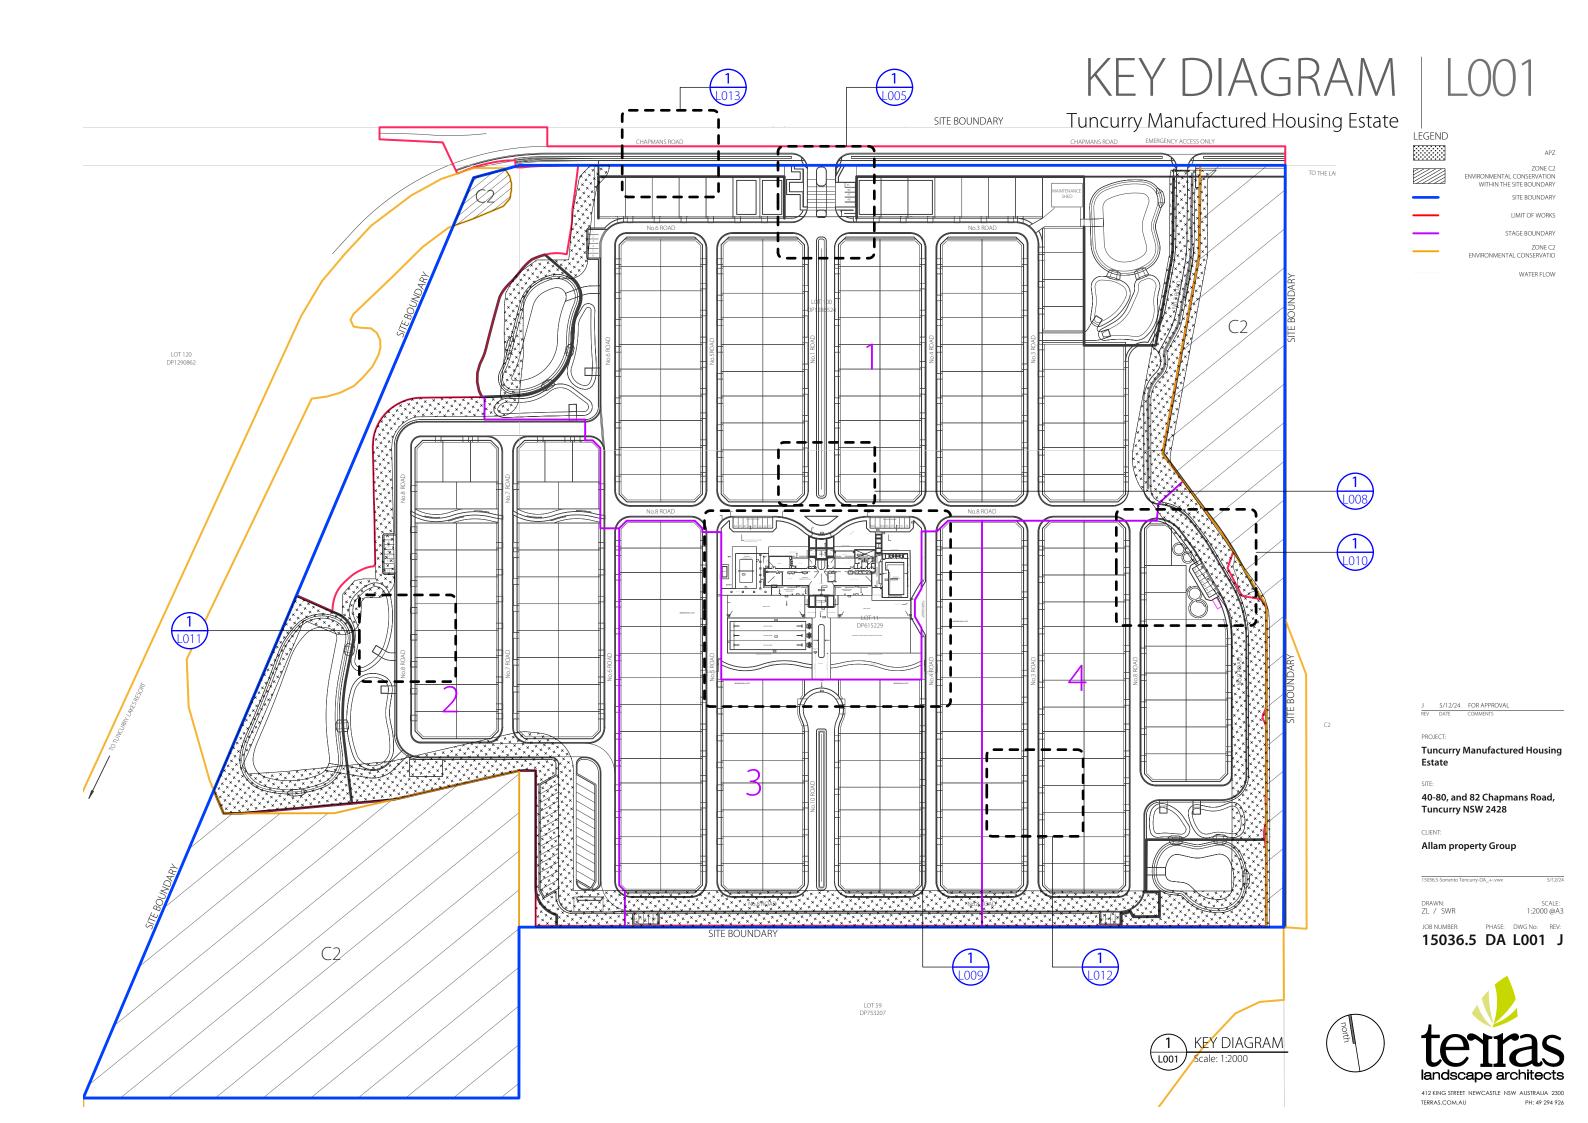

#### **DRAWING REGISTER**

| DRAWING NUMBER |       | BER | SHEET NAME                                 | REV. No. | REV. DATE |
|----------------|-------|-----|--------------------------------------------|----------|-----------|
| 15036.5        | SD LO | 000 | COVER PAGE                                 | J        | 5/12/24   |
| 15036.5        | SD LO | 001 | KEY DIAGRAM                                | J        | 5/12/24   |
| 15036.5        | SD LO | 002 | SITE PLAN                                  | J        | 5/12/24   |
| 15036.5        | SD LO | 003 | SITE PLAN - FENCING                        | J        | 5/12/24   |
| 15036.5        | SD LO | 004 | LANDSCAPE PLAN                             | J        | 5/12/24   |
| 15036.5        | SD LO | 005 | LANDSCAPE DETAIL PLAN - ENTRY AREA         | J        | 5/12/24   |
| 15036.5        | SD LO | 006 | LANDSCAPE PERSPECTIVE - ENTRY AREA         | J        | 5/12/24   |
| 15036.5        | SD LO | 007 | LANDSCAPE PERSPECTIVE - ENTRY AREA         | J        | 5/12/24   |
| 15036.5        | SD LO | 008 | LANDSCAPE DETAIL PLAN - COLLECTOR ROAD     | J        | 5/12/24   |
| 15036.5        | SD LO | 009 | LANDSCAPE DETAIL PLAN - COMMUNITY BUILDING | J        | 5/12/24   |
| 15036.5        | SD LO | 010 | LANDSCAPE DETAIL PLAN - POCKET PARK        | J        | 5/12/24   |
| 15036.5        | SD LO | 011 | LANDSCAPE DETAIL PLAN - PERIMETER ROAD     | J        | 5/12/24   |
| 15036.5        | SD LO | 012 | LANDSCAPE DETAIL PLAN - TYPICAL ROAD       | J        | 5/12/24   |
| 15036.5        | SD LO | 013 | LANDSCAPE DETAIL PLAN - CHAPMANS ROAD      | J        | 5/12/24   |
| 15036.5        | SD LO | 014 | LANDSCAPE PERSPECTIVE - CHAPMANS ROAD      | J        | 5/12/24   |
| 15036.5        | SD LO | 015 | LANDSCAPE PERSPECTIVE - AERIAL             | J        | 5/12/24   |
| 15036.5        | SD LO | 016 | STREET TREES ARRANGEMENT PLAN              | J        | 5/12/24   |
| 15036.5        | SD LO | 017 | PLANT PALETTE - TREES                      | J        | 5/12/24   |
| 15036.5        | SD LO | 018 | PLANT PALETTE - MASS PLANTING 1            | J        | 5/12/24   |
| 15036.5        | SD LO | 019 | PLANT PALETTE - MASS PLANTING 2            | J        | 5/12/24   |
| 15036.5        | SD I  | 120 | MATERIAL PALETTE                           | J        | 5/12/24   |