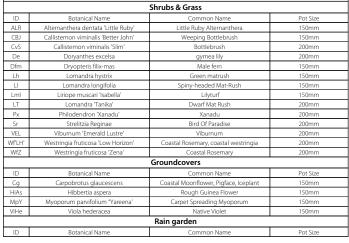

# PLANT PALETTE - MASS PLANTING 1 | L018

#### **Shrubs & Grass**

Tuncurry Manufactured Housing Estate

PLANT SCHEDULE - MASS PLATING

Callistemon viminalis 'Slim'

Viburnum 'Emerald Lustre'

**Tuncurry Manufactured Housing** Estate

40-80, and 82 Chapmans Road, Tuncurry NSW 2428

### Tuncurry Manufactured Housing Estate

| Shrubs & Grass |                                     |                                       |          |  |  |  |
|----------------|-------------------------------------|---------------------------------------|----------|--|--|--|
| ID             | Botanical Name                      | Common Name                           | Pot Size |  |  |  |
| ALR            | Alternanthera dentata 'Little Ruby' | Little Ruby Alternanthera             | 150mm    |  |  |  |
| CBJ            | Callistemon viminalis 'Better John' | Weeping Bottlebrush                   | 150mm    |  |  |  |
| CvS            | Callistemon viminalis 'Slim'        | Bottlebrush                           | 200mm    |  |  |  |
| De             | Doryanthes excelsa                  | gymea lily                            | 200mm    |  |  |  |
| Dfm            | Dryopteris filix-mas                | Male fern                             | 150mm    |  |  |  |
| Lh             | Lomandra hystrix                    | Green matrush                         | 150mm    |  |  |  |
| Ll             | Lomandra longifolia                 | Spiny-headed Mat-Rush                 | 150mm    |  |  |  |
| Lml            | Liriope muscari 'Isabella'          | Lilyturf                              | 150mm    |  |  |  |
| LT             | Lomandra 'Tanika'                   | Dwarf Mat Rush                        | 200mm    |  |  |  |
| Px             | Philodendron 'Xanadu'               | Xanadu                                | 200mm    |  |  |  |
| Sr             | Strelitzia Reginae                  | Bird Of Paradise                      | 200mm    |  |  |  |
| VEL            | Viburnum 'Emerald Lustre'           | Viburnum                              | 200mm    |  |  |  |
| Wf'LH'         | Westringia fruticosa 'Low Horizon'  | Coastal Rosemary, coastal westringia  | 200mm    |  |  |  |
| WfZ            | Westringia fruticosa 'Zena'         | Coastal Rosemary                      | 200mm    |  |  |  |
|                |                                     | Groundcovers                          |          |  |  |  |
| ID             | Botanical Name                      | Common Name                           | Pot Size |  |  |  |
| Cg             | Carpobrotus glaucescens             | Coastal Moonflower, Pigface, Iceplant | 150mm    |  |  |  |
| HiAs           | Hibbertia aspera                    | Rough Guinea Flower                   | 150mm    |  |  |  |
| MpY            | Myoporum parvifolium "Yareena"      | Carpet Spreading Myoporum             | 150mm    |  |  |  |
| ViHe           | Viola hederacea                     | Native Violet                         | 150mm    |  |  |  |
|                |                                     | Rain garden                           |          |  |  |  |
| ID             | Botanical Name                      | Common Name                           | Pot Size |  |  |  |