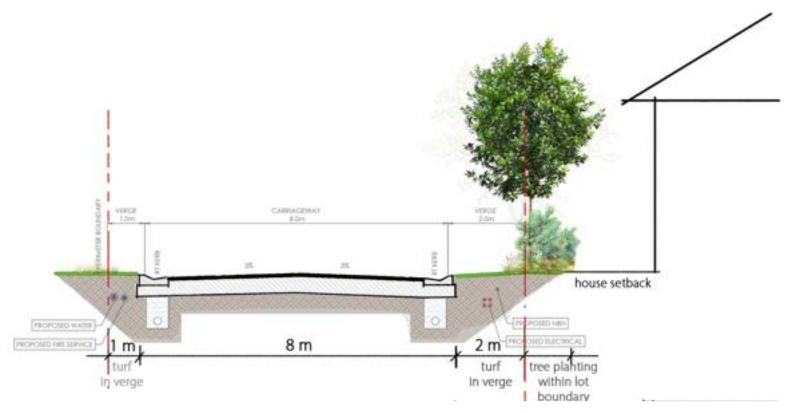

### LANDSCAPE DETAIL PLAN - COLLECTOR ROAD

Tuncurry Manufactured Housing Estate

SECTION - COLLECTOR ROAD
Scale: 1:100

LANDSCAPE DETAIL PLAN - COLLECTOR ROAD

#### COLLECTOR ROAD

- 1. FEATURE ROCK SWALE FOR DRAINAGE
- 2. 1M MASS PLANTING AND SMALL TREES WITHIN LOT BOUNDARY

PRECEDENT - DRY SWALE

MASS PLANTING - SWALE MASS PLANTING - BATTER MASS PLANTING - GENERAL DRY DETENTION BASINS MASS PLANTING - RAIN GARDEN FEATURE ROCK SWALE FOR DRAINAGE