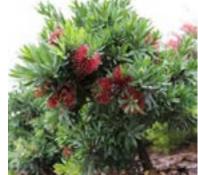

# PLANT PALETTE - MASS PLANTING 1 | L018

#### **Shrubs & Grass**

Tuncurry Manufactured Housing Estate

PLANT SCHEDULE - MASS PLATING

Callistemon viminalis 'Slim'

Viburnum 'Emerald Lustre'

**Tuncurry Manufactured Housing** Estate

40-80, and 82 Chapmans Road, Tuncurry NSW 2428

### Tuncurry Manufactured Housing Estate

| Shrubs & Grass |                                     |                                       |          |  |  |  |
|----------------|-------------------------------------|---------------------------------------|----------|--|--|--|
| ID             | Botanical Name                      | Common Name                           | Pot Size |  |  |  |
| ALR            | Alternanthera dentata 'Little Ruby' | Little Ruby Alternanthera             | 150mm    |  |  |  |
| CBJ            | Callistemon viminalis 'Better John' | Weeping Bottlebrush                   | 150mm    |  |  |  |
| CvS            | Callistemon viminalis 'Slim'        | Bottlebrush                           | 200mm    |  |  |  |
| De             | Doryanthes excelsa                  | gymea lily                            | 200mm    |  |  |  |
| Dfm            | Dryopteris filix-mas                | Male fern                             | 150mm    |  |  |  |
| Lh             | Lomandra hystrix                    | Green matrush                         | 150mm    |  |  |  |
| Ll             | Lomandra longifolia                 | Spiny-headed Mat-Rush                 | 150mm    |  |  |  |
| Lml            | Liriope muscari 'Isabella'          | Lilyturf                              | 150mm    |  |  |  |
| LT             | Lomandra 'Tanika'                   | Dwarf Mat Rush                        | 200mm    |  |  |  |
| Px             | Philodendron 'Xanadu'               | Xanadu                                | 200mm    |  |  |  |
| Sr             | Strelitzia Reginae                  | Bird Of Paradise                      | 200mm    |  |  |  |
| VEL            | Viburnum 'Emerald Lustre'           | Viburnum                              | 200mm    |  |  |  |
| Wf'LH'         | Westringia fruticosa 'Low Horizon'  | Coastal Rosemary, coastal westringia  | 200mm    |  |  |  |
| WfZ            | Westringia fruticosa 'Zena'         | Coastal Rosemary                      | 200mm    |  |  |  |
|                |                                     | Groundcovers                          |          |  |  |  |
| ID             | Botanical Name                      | Common Name                           | Pot Size |  |  |  |
| Cg             | Carpobrotus glaucescens             | Coastal Moonflower, Pigface, Iceplant | 150mm    |  |  |  |
| HiAs           | Hibbertia aspera                    | Rough Guinea Flower                   | 150mm    |  |  |  |
| MpY            | Myoporum parvifolium "Yareena"      | Carpet Spreading Myoporum             | 150mm    |  |  |  |
| ViHe           | Viola hederacea                     | Native Violet                         | 150mm    |  |  |  |
|                |                                     | Rain garden                           |          |  |  |  |
| ID             | Botanical Name                      | Common Name                           | Pot Size |  |  |  |