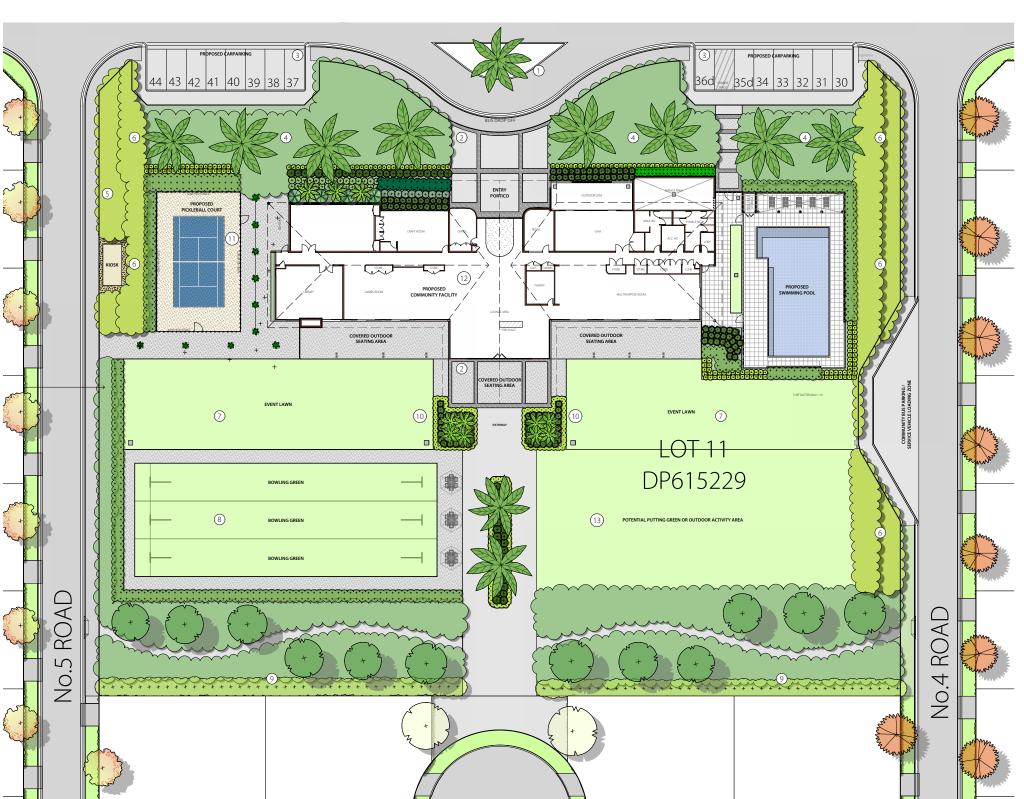

### LANDSCAPE DETAIL PLAN - COMMUNITY BUILDING

### Tuncurry Manufactured Housing Estate

#### COMMUNITY BUILDING

- FEATURE PLANTER AT COMMUNITY CENTER
  ENTRANCE TO SEGREGATE INTERNAL AND
  EXTERNAL SPACES
- 2. FEATURE PAVING AT ENTRANCE
- PARKING SPACES
- 4. PLANTS IN FRONT OF THE COMMUNITY
  CENTER, ARRANGED FROM GROUNDCOVER TO
  LARGE SHRUBS, PROVIDE PRIVACY AND
  ENHANCE AESTHETICS.
- 5. SMALL GRAVEL EASEMENT SURROUNDING THE TWO SUBSTATIONS, NO PLANTING
- 6. BATTER PLANTS FOR SLOPE PROTECTION
- 7. EVENT LAWN
- 8. BOWLING GREEN
- 9. LARGE PRIVACY SHRUBS TO PROTECT NEIGHBORING RESIDENCES
- 10. FEATURE LANDSCAPE PLANTING AT REAR ENTRANCE OF BUILDING
- 11. PICKLEBALL COURT
- 12. COMMUNITY BUILDING
- 13. OUTDOOR ACTIVITY AREA

L009

MASS PLANTING - SWALE

MASS PLANTING - BATTER

MASS PLANTING - GENERAL

MASS PLANTING - GARDEN

TURF IN DRY DETENTION BASINS

MASS PLANTING - RAIN GARDEN
FEATURE ROCK SWALE

FEATURE ROCK SWALE FOR DRAINAGE ROAD