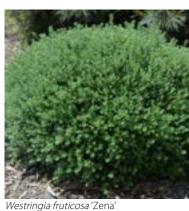

### Tuncurry Manufactured Housing Estate

| Shrubs & Grass |                                     |                                       |          |  |  |  |
|----------------|-------------------------------------|---------------------------------------|----------|--|--|--|
| ID             | Botanical Name                      | Common Name                           | Pot Size |  |  |  |
| ALR            | Alternanthera dentata 'Little Ruby' | Little Ruby Alternanthera             | 150mm    |  |  |  |
| CBJ            | Callistemon viminalis 'Better John' | Weeping Bottlebrush                   | 150mm    |  |  |  |
| CvS            | Callistemon viminalis 'Slim'        | Bottlebrush                           | 200mm    |  |  |  |
| De             | Doryanthes excelsa                  | gymea lily                            | 200mm    |  |  |  |
| Dfm            | Dryopteris filix-mas                | Male fern                             | 150mm    |  |  |  |
| Lh             | Lomandra hystrix                    | Green matrush                         | 150mm    |  |  |  |
| Ll             | Lomandra longifolia                 | Spiny-headed Mat-Rush                 | 150mm    |  |  |  |
| Lml            | Liriope muscari 'Isabella'          | Lilyturf                              | 150mm    |  |  |  |
| LT             | Lomandra 'Tanika'                   | Dwarf Mat Rush                        | 200mm    |  |  |  |
| Px             | Philodendron 'Xanadu'               | Xanadu                                | 200mm    |  |  |  |
| Sr             | Strelitzia Reginae                  | Bird Of Paradise                      | 200mm    |  |  |  |
| VEL            | Viburnum 'Emerald Lustre'           | Viburnum                              | 200mm    |  |  |  |
| Wf'LH'         | Westringia fruticosa 'Low Horizon'  | Coastal Rosemary, coastal westringia  | 200mm    |  |  |  |
| WfZ            | Westringia fruticosa 'Zena'         | Coastal Rosemary                      | 200mm    |  |  |  |
|                |                                     | Groundcovers                          |          |  |  |  |
| ID             | Botanical Name                      | Common Name                           | Pot Size |  |  |  |
| Cg             | Carpobrotus glaucescens             | Coastal Moonflower, Pigface, Iceplant | 150mm    |  |  |  |
| HiAs           | Hibbertia aspera                    | Rough Guinea Flower                   | 150mm    |  |  |  |
| MpY            | Myoporum parvifolium "Yareena"      | Carpet Spreading Myoporum             | 150mm    |  |  |  |
| ViHe           | Viola hederacea                     | Native Violet                         | 150mm    |  |  |  |
|                |                                     | Rain garden                           |          |  |  |  |
| ID             | Botanical Name                      | Common Name                           | Pot Size |  |  |  |